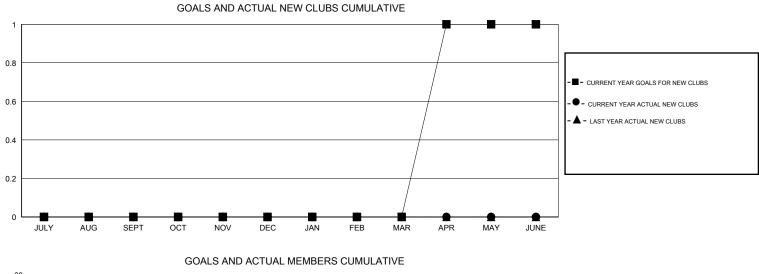

## GMT: Cindy Gregg

| LOCATION OHIO |
|---------------|
|---------------|

GMT CA 1

|                       |                  | Clubs     |                  |                  | Members               |                    |                                     |                    |                  |  |
|-----------------------|------------------|-----------|------------------|------------------|-----------------------|--------------------|-------------------------------------|--------------------|------------------|--|
| RESULTS FOR 2015-2016 |                  |           |                  |                  | RESULTS FOR 2015-2016 |                    |                                     |                    |                  |  |
| QUARTER               | NEW CLUB<br>GOAL | NEW CLUBS | DROPPED<br>CLUBS | NET<br>GAIN/LOSS | QUARTER               | NEW MEMBER<br>GOAL | CHARTER AND<br>NEW MEMBERS<br>ADDED | DROPPED<br>MEMBERS | NET<br>GAIN/LOSS |  |
| JULY/AUG/SEPT         | 0                | 0         | 0                | 0                | JULY/AUG/SEPT         | 2                  | 40                                  | 31                 | 9                |  |
| OCT/NOV/DEC           | 0                | 0         | 0                | 0                | OCT/NOV/DEC           | -3                 | 25                                  | 26                 | -1               |  |
| JAN/FEB/MAR           | 0                | 0         | 0                | 0                | JAN/FEB/MAR           | 19                 | 29                                  | 22                 | 7                |  |
| APR/MAY/JUNE          | 1                | 0         | 0                | 0                | APR/MAY/JUNE          | 32                 | 0                                   | 0                  | 0                |  |