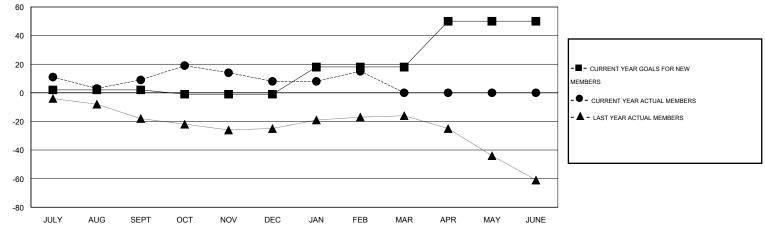

## GMT: Cindy Gregg

| LOCATION OHIO |
|---------------|
|---------------|

GMT CA 1

|                       |                  | Clubs     |                  |                  | Members               |                    |                                     |                    |                  |  |
|-----------------------|------------------|-----------|------------------|------------------|-----------------------|--------------------|-------------------------------------|--------------------|------------------|--|
| RESULTS FOR 2015-2016 |                  |           |                  |                  | RESULTS FOR 2015-2016 |                    |                                     |                    |                  |  |
| QUARTER               | NEW CLUB<br>GOAL | NEW CLUBS | DROPPED<br>CLUBS | NET<br>GAIN/LOSS | QUARTER               | NEW MEMBER<br>GOAL | CHARTER AND<br>NEW MEMBERS<br>ADDED | DROPPED<br>MEMBERS | NET<br>GAIN/LOSS |  |
| JULY/AUG/SEPT         | 0                | 0         | 0                | 0                | JULY/AUG/SEPT         | 2                  | 40                                  | 31                 | 9                |  |
| OCT/NOV/DEC           | 0                | 0         | 0                | 0                | OCT/NOV/DEC           | -3                 | 25                                  | 26                 | -1               |  |
| JAN/FEB/MAR           | 0                | 0         | 0                | 0                | JAN/FEB/MAR           | 19                 | 29                                  | 22                 | 7                |  |
| APR/MAY/JUNE          | 1                | 0         | 0                | 0                | APR/MAY/JUNE          | 32                 | 0                                   | 0                  | 0                |  |